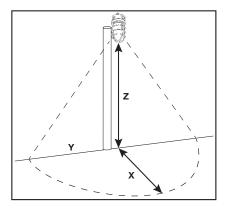

# **PHOTOMETRICS**

| .25 Fc Coverage Area |        |    |    |     |    |     |    |  |  |
|----------------------|--------|----|----|-----|----|-----|----|--|--|
|                      |        | 8' |    | 10' |    | 15' |    |  |  |
| Model Number         | Lumens | Х  | Υ  | Х   | Y  | Х   | Υ  |  |  |
| VT1730               | 1496   | 15 | 34 | 15  | 36 | 14  | 37 |  |  |