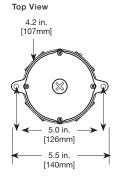

to.

| Catalog #   | Туре |
|-------------|------|
|             |      |
| Project     |      |
| Comments    | Date |
| Prepared by |      |

## SPECIFICATION FEATURES

#### Construction

- Durable die-cast aluminum housing and cage provides protection against vandalism
- Vapor tight IP65 rating protects against dust and moisture
- Versatile mounting options Wall, Ceiling and Post
- Frosted glass lens
- (5) 1/2 NPT Conduit openings

#### **Electrical**

- Maintenance-free LEDs with L70 50,000 hours of life
- Universal 120-277V power supply
- Fixture operating temperature range from -20°C to 40°C
- cULus listed for wet locations

## Optics

- 3500K color temperature
- Fixture produces up to 1450 Lumens

## Warranty

• 5 year limited warranty



LED VAPOR TIGHT FLOODLIGHT

## DIMENSIONS





### ORDERING INFORMATION



## CERTIFICATION DATA

cULus Wet Location Listed Lighting Facts® Approved

#### TECHNICAL DATA

-20°C to 40°C Temperature Rating Wall, Ceiling, and Post Mount



# **PHOTOMETRICS**



| .25 Fc Coverage Area |        |    |    |     |    |     |    |  |  |
|----------------------|--------|----|----|-----|----|-----|----|--|--|
|                      |        | 8' |    | 10' |    | 15' |    |  |  |
| Model Number         | Lumens | Х  | Υ  | Х   | Y  | Х   | Υ  |  |  |
| VT1730               | 1496   | 15 | 34 | 15  | 36 | 14  | 37 |  |  |

# **Technical Information**

| Model Number | Description                              | Voltage<br>(V) | Power<br>(W) | Delivered<br>Lumens | Efficacy<br>(Lum/Watt) | LED Color<br>Temperature<br>(K) | CRI |
|--------------