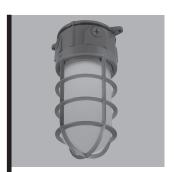

#### DESCRIPTION

The ALL-PRO™LED Vapor tight Floodlight provides an indoor/outdoor solution in applications where lighting fixture protection is required. The fixture provides equivalent light output up to 100-watt incandescent and 23-watt CFL fixtures, with high-quality and long lasting illumination. The fixture is vapor tight to protect against dust and moisture. Ideal for patios, garages, storage, and industrial areas. This fixture's traditional look and warm color temperature gives consumers the comfort of lighting they are used to.

#### Construction

- Durable die-cast aluminum housing and cage provides protection against vandalism
- Vapor tight IP65 rating protects against dust and moisture
- Versatile mounting options Wall, Ceiling and Post
- Frosted glass lens
- (5) 1/2 NPT Conduit openings