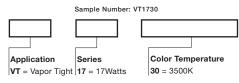

-------------|------|
|             |      |
| Project     |      |
| Comments    | Date |
| Prepared by |      |

## SPECIFICATION FEATURES

#### Construction

- Durable die-cast aluminum housing and cage provides protection against vandalism
- Vapor tight IP65 rating protects against dust and moisture
- Versatile mounting options Wall, Ceiling and Post
- Frosted glass lens
- (5) 1/2 NPT Conduit openings

#### **Electrical**

- Maintenance-free LEDs with L70 50,000 hours of life
- Universal 120-277V power supply
- Fixture operating temperature range from -20°C to 40°C
- cULus listed for wet locations

## Optics

- 3500K color temperature
- Fixture produces up to 1450 Lumens

## Warranty

• 5 year limited warranty



LED VAPOR TIGHT FLOODLIGHT

## DIMENSIONS





### ORDERING INFORMATION



## CERTIFICATION DATA

cULus Wet Location Listed Lighting Facts® Approved

#### TECHNICAL DATA

-20°C to 40°C Temperature Rating Wall, Ceiling, and Post Mount



# **PHOTOMETRICS**



| .25 Fc Coverage Area |        |    |    |     |    |     |    |  |  |
|----------------------|--------|----|----|-----|----|-----|----|--|--|
|                      |        | 8' |    | 10' |    | 15' |    |  |  |
| Model Number         | Lumens | Х  | Υ  | Х   | Y  | Х   | Υ  |  |  |
| VT1730               | 1496   | 15 | 34 | 15  | 36 | 14  | 37 |  |  |

# **Technical Information**

| Model Number | Description                              | Voltage<br>(V) | Power<br>(W) | Delivered<br>Lumens | Efficacy<br>(Lum/Watt) | LED Color<br>Temperature<br>(K) | CRI |
|--------------|-----------------------------