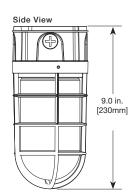

o.

| Catalog #   | Туре |
|-------------|------|
|             |      |
| Project     |      |
| Comments    | Date |
| Prepared by |      |

## SPECIFICATION FEATURES

#### Construction

- Durable die-cast aluminum housing and cage provides protection against vandalism
- Vapor tight IP65 rating protects against dust and moisture
- Versatile mounting options Wall, Ceiling and Post
- Frosted glass lens
- (5) 1/2 NPT Conduit openings

#### **Electrical**

- Maintenance-free LEDs with L70 50,000 hours of life
- Universal 120-277V power supply
- Fixture operating temperature range from -20°C to 40°C
- cULus listed for wet locations

## Optics

- 3500K color temperature
- Fixture produces up to 1450 Lumens

## Warranty

• 5 year limited warranty



LED VAPOR TIGHT FLOODLIGHT

## DIMENSIONS





### ORDERING INFORMATION



## CERTIFICATION DATA

cULus Wet Location Listed Lighting Facts® Approved

#### TECHNICAL DATA

-20°C to 40°C Temperature Rating Wall, Ceiling, and Post Mount



# **PHOTOMETRICS**



| .25 Fc Coverage Area |        |    |    |     |    |     |    |  |  |
|----------------------|--------|----|----|-----|----|-----|----|--|--|
|                      |        | 8' |    | 10' |    | 15' |    |  |  |
| Model Number         | Lumens | Х  | Υ  | Х   | Y  | Х   | Υ  |  |  |
| VT1730               | 1496   | 15 | 34 | 15  | 36 | 14  | 37 |  |  |

# **Technical Information**

| Model Number | Description                              | Voltage<br>(V) | Power<br>(W) | Delivered<br>Lumens | Efficacy<br>(Lum/Watt) | LED Color<br>Temperature<br>(K) | CRI |
|--------------|-